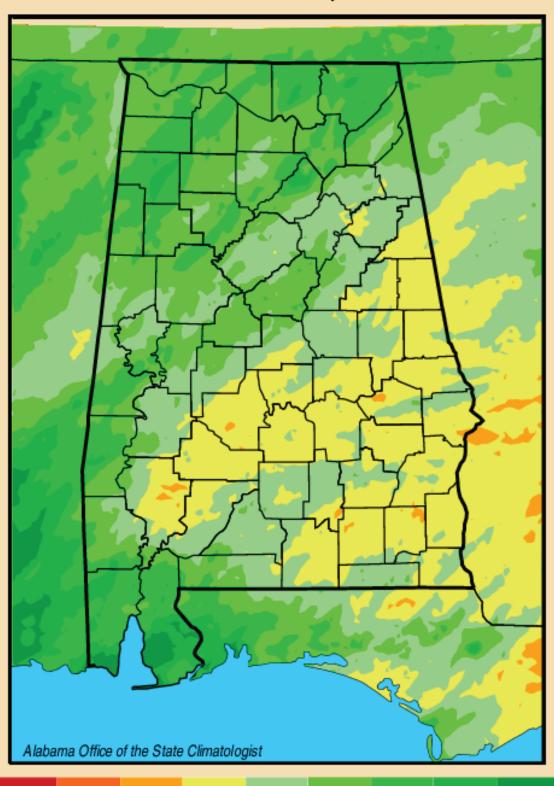

# Lawn-and-Garden Moisture Index for November 2, 2018

-2.0 -1.5 -1.0 -0.5 0.0 0.5 1.0 1.5 2.0