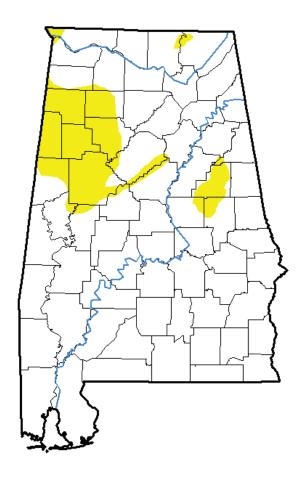

## U.S. Drought Monitor

## **Alabama**

#### October 30, 2018 (Released Thursday, Nov. 1, 2018) Valid 8 a.m. EDT

#### Intensity:

D0 Abnormally Dry D1 Moderate Drought D2 Severe Drought D3 Extreme Drought **D4 Exceptional Drought** 

The Drought Monitor focuses on broad-scale conditions. Local conditions may vary. See accompanying text summary for forecast statements.

#### Author:

Deborah Bathke National Drought Mitigation Center

http://droughtmonitor.unl.edu/