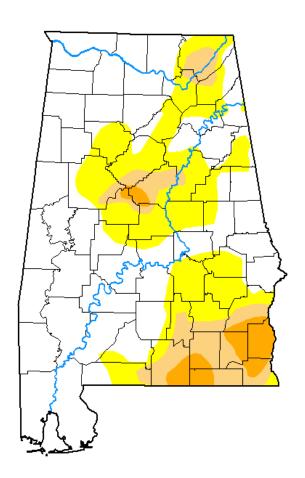

## U.S. Drought Monitor Alabama

July 30, 2019 (Released Thursday, Aug. 1, 2019) Valid 8 a.m. EDT

### Intensity:

None

D0 Abnormally Dry

D1 Moderate Drought

D2 Severe Drought

D3 Extreme Drought

D4 Exceptional Drought

The Drought Monitor focuses on broad-scale conditions. Local conditions may vary. See accompanying text summary for forecast statements.

#### Author:

Curtis Riganti National Drought Mitigation Center

droughtmonitor.unl.edu