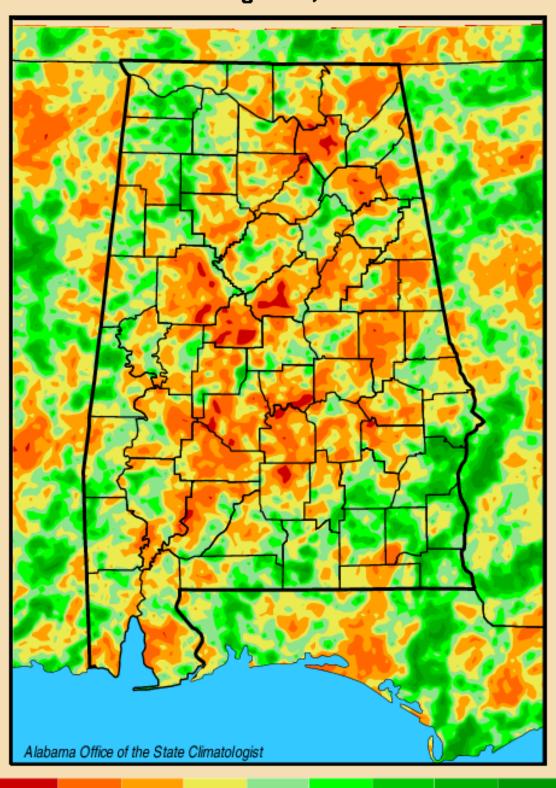

# Lawn-and-Garden Moisture Index for August 4, 2019

-2.0 -1.5 -1.0 -0.5 0.0 0.5 1.0 1.5 2.0