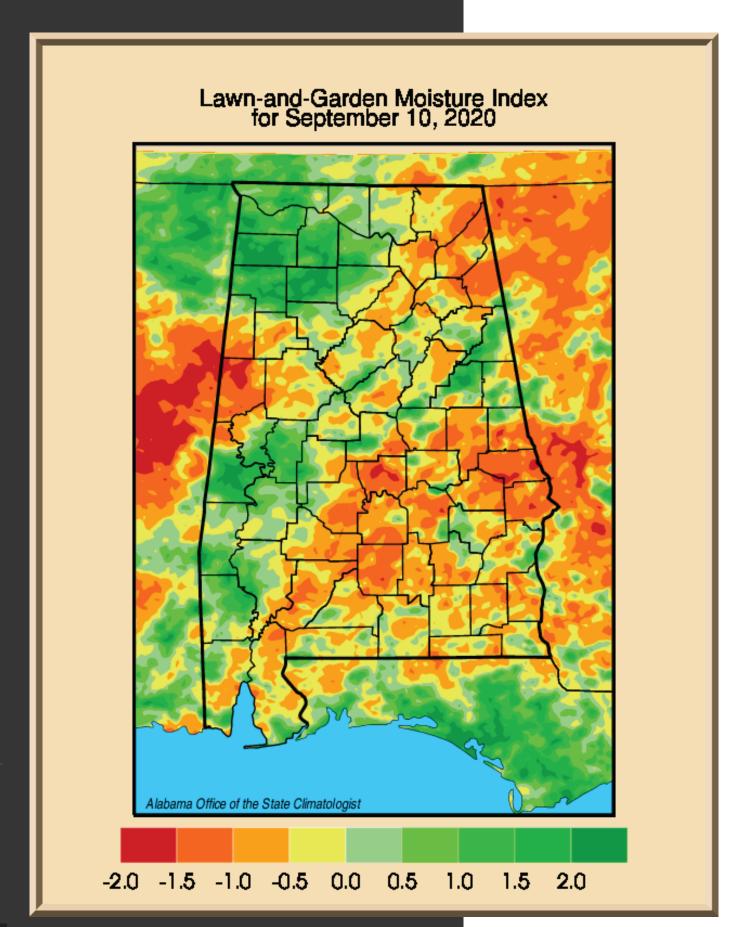

ason.

[Note: with my extra duties as interim Dean of the College of Science and the unexpected demands arising from COVID-19, these monthly reports will be considerably delayed for a while. Thank you for your patience. JRC]

# WWW.NSSTC.UAH.EDU/ALCLIMATEREPORT

### Drought Monitor

### U.S. Drought Monitor Alabama



### September 8, 2020

(Released Thursday, Sep. 10, 2020) Valid 8 a.m. EDT

### Intensity:

None
D0 Abnormally Dry

D1 Moderate Drought

D2 Severe Drought

D3 Extreme Drought

D4 Exceptional Drought

The Drought Monitor focuses on broad-scale conditions. Local conditions may vary. For more information on the Drought Monitor, go to https://droughtmonitor.unl.edu/About.aspx

### Author:

Richard Tinker CPC/NOAA/NWS/NCEP









droughtmonitor.unl.edu

### Lawn & Garden Index



## ы www.nsstc.uah.edu/alclimatereport

### Alabama Monthly Climate Summaries

| Aug. Norm         Record High         Record Low         Normal Precip.         Driest Aug.         Record Aug.           Anniston         81         97 8/9/20         63 8/18/20         5.71"         7.54" 1974         1.86'           79.5         106 8/21/83         50 8/28/52         3.35"         .50" 1983         5.57'           Auburn         80.7         94 8/9/20         67 8/22/20         5.24"         11.03" 1944         1.12'           79.7         106 8/20/25         54 8/29/68         4.29"         .01" 1925         3.73'           Birmingham         81         96 8/12/20         66 8/18/20         5.89"         8.98" 1998         1.16'           Brewton         78.7         94.3 8/11/20