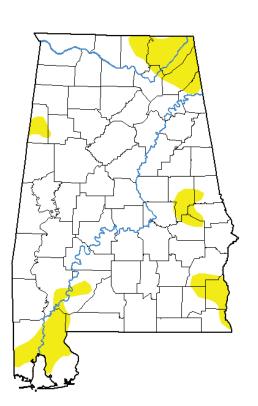

### Drought Monitor

### U.S. Drought Monitor Alabama

### September 8, 2020

(Released Thursday, Sep. 10, 2020) Valid 8 a.m. EDT

### Intensity:

None
D0 Abnormally Dry

D1 Moderate Drought

D2 Severe Drought

D3 Extreme Drought

D4 Exceptional Drought

The Drought Monitor focuses on broad-scale conditions. Local conditions may vary. For more information on the Drought Monitor, go to https://droughtmonitor.unl.edu/About.aspx

### Author:

Richard Tinker CPC/NOAA/NWS/NCEP

droughtmonitor.unl.edu