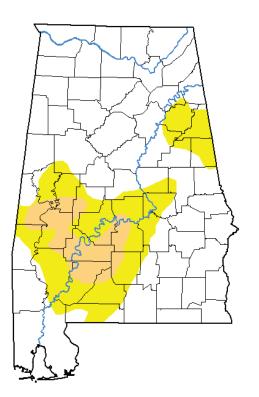

# Drought Monitor

# U.S. Drought Monitor Alabama

### March 2, 2021

(Released Thursday, Mar. 4, 2021)
Valid 7 a.m. EST

### Intensity:

None

D0 Abnormally Dry

D1 Moderate Drought

D2 Severe Drought

D3 Extreme Drought
D4 Exceptional Drought

The Drought Monitor focuses on broad-scale conditions. Local conditions may vary. For more information on the Drought Monitor, go to https://droughtmonitor.unl.edu/About.aspx

### Author:

Brian Fuchs National Drought Mitigation Center

droughtmonitor.unl.edu